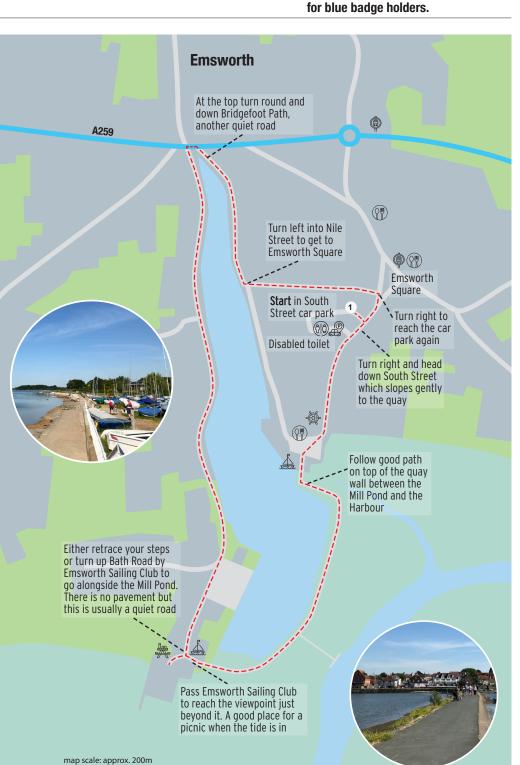

## Easier Access Route Emsworth

A stroll on good paths around the thriving Harbourside settlement of Emsworth with a choice of cafés and pubs. Check for high tide in order to see the water and boating activity.

A solar boat operates from the public jetty during the summer holidays, it has a wheelchair ramp. See www.conservancy.co.uk for information.

Picnic spots
Café or pub
Information panel
Sailing Club
Harbour Office

Waypoint 1. SU 749 056

**Walkers -** please keep to the public footpath network.

**Dog Walkers -** please keep your dog under control and give wildlife some space.

**Cyclists -** cyclists do not have a right of way on public footpaths.