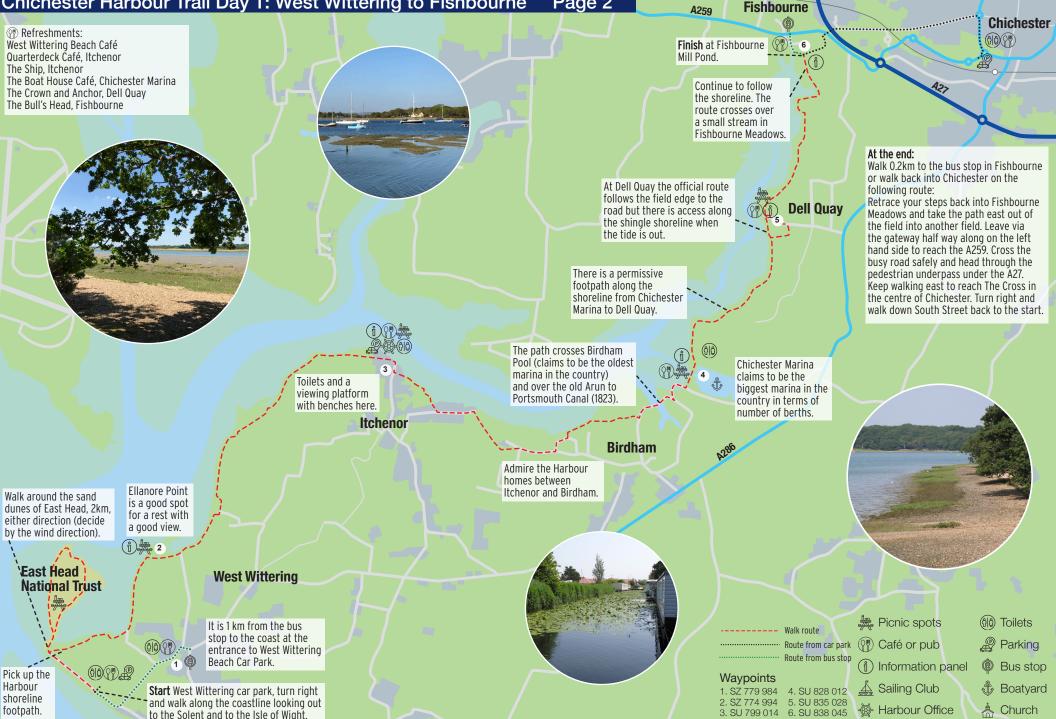

## Chichester Harbour Trail Day 1: West Wittering to Fishbourne

A 18km (11½ mile) linear coastal and shoreline route of Chichester Harbour starting at the famous sandy beach at West Wittering and passing by the National Trust sand dunes of East Head, Itchenor, a hub for sailing and the base for the Chichester Harbour Conservancy, Birdham, home to Chichester Marina, Dell Quay which has the Crown and Anchor pub on the shoreline and finishing by the Mill Pond in Fishbourne.

See page 2 for the route details

CHICHESTER HARBOUR CONSERVANCY