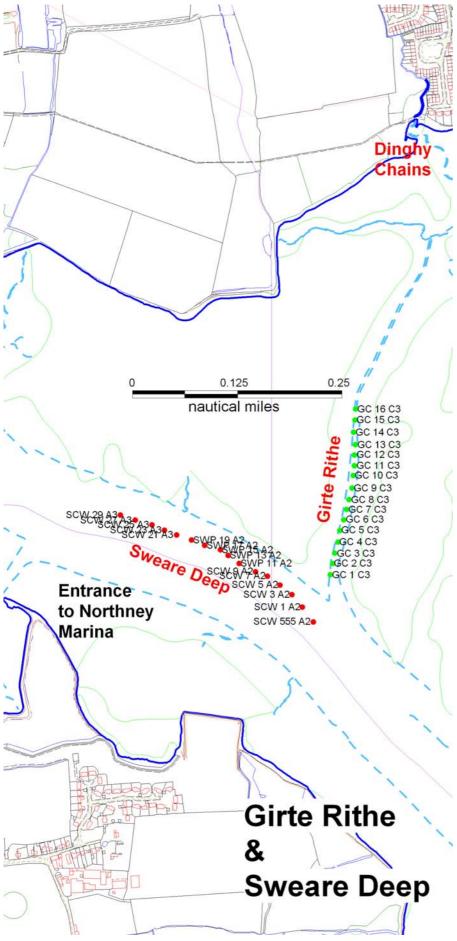

## Girte Rithe & Sweare Deep:

## Girte Rithe:

The C3 moorings at Girte Rithe offer half tide moorings at half the standard rate, due to the restricted access +/- 2 hrs either side of HW. Dinghies may be kept on the Conservancy hard at Nore Barn, these are available free of charge. Car parking in this area is limited to on street parking

## Sweare Deep:

Deep water moorings in this area are highly sought after.

This location offers good access from the nearby Northney Marina. For details contact the Marina.

NB: The allocation of vacant moorings is subject to the suitability of the vessel and the location of the mooring. Hirers are subject to the Conservancy 'Conditions of Hire' when accepting the offer of a mooring.