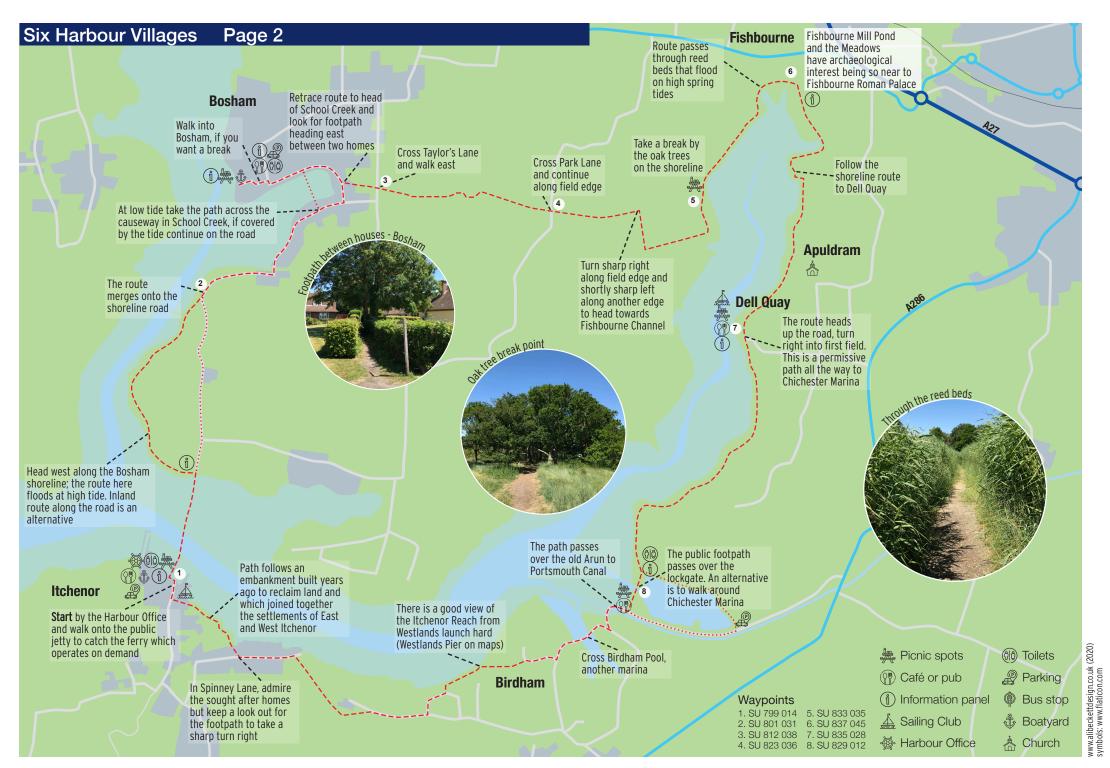

Pay and Display/Mipermit app in Itchenor, P020 7AE; alternatives are Bosham pay and display and Chichester Marina's Visitors' car park.

See page 2 for the route details