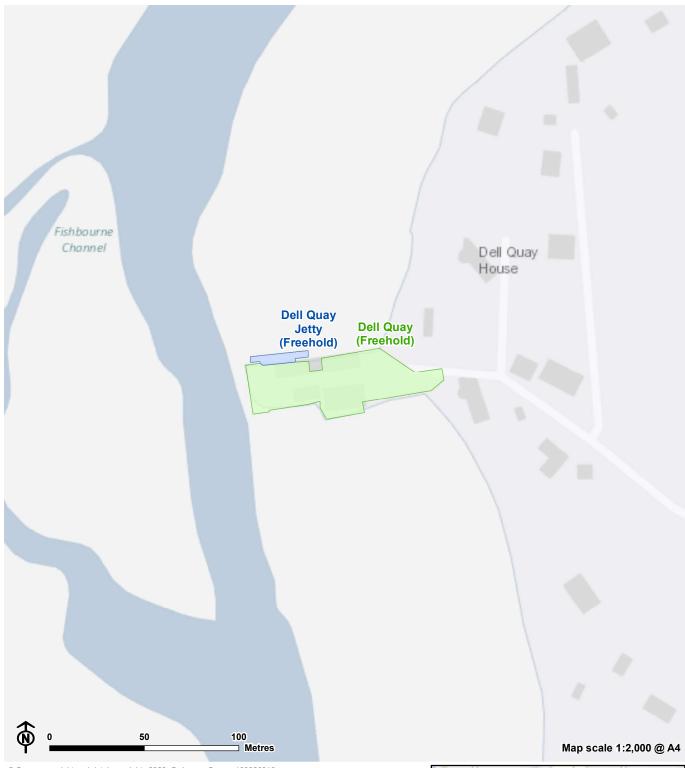

© Crown copyright and database rights 2020. Ordnance Survey 100026316.

Figure 2.4: Harbour Premises (Dell Quay)

Harbour premises (above mean high-water springs)
Harbour premises (inter-tidal zone)