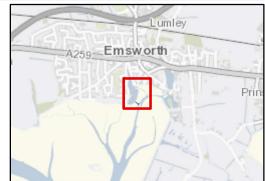

© Crown copyright and database rights 2020. Ordnance Survey 100026316.

Figure 2.3: Harbour Premises (Westlands)

Harbour premises (above mean high-water springs)

Harbour Premises (illustrative plans)

These are the "illustrative plans" referred to in articles 11(2) - (4) of the Chichester Harbour Revision Order 2025 showing, for illustrative purposes, the extent of the "harbour premises" referred to in article 2 of that Order.