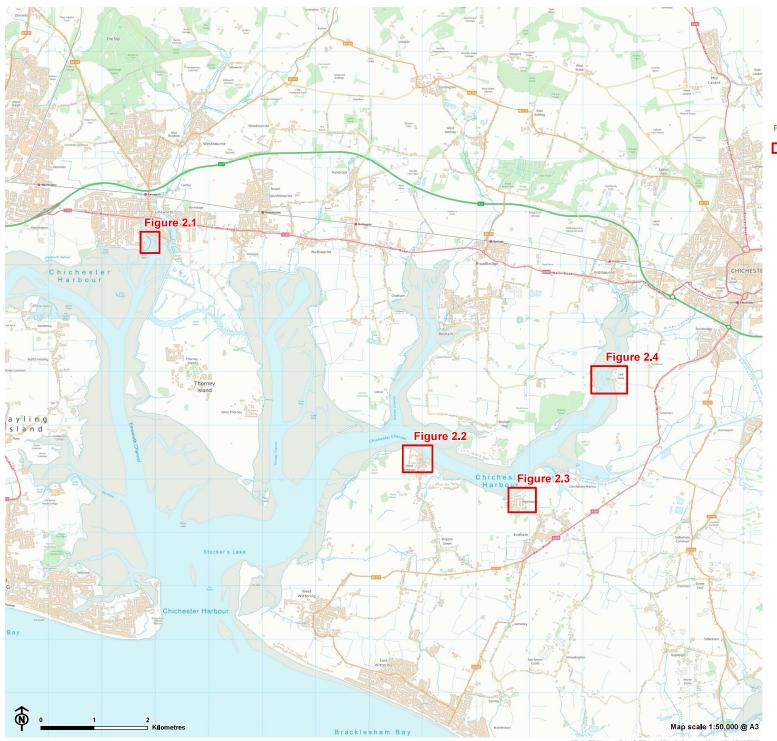

© Crown copyright and database rights 2020. Ordnance Survey 100026316.

Figure 2.1: Harbour Premises (Emsworth)

Harbour premises (above mean high-water springs)
Harbour premises (inter-tidal zone)

Harbour Premises (illustrative plans)