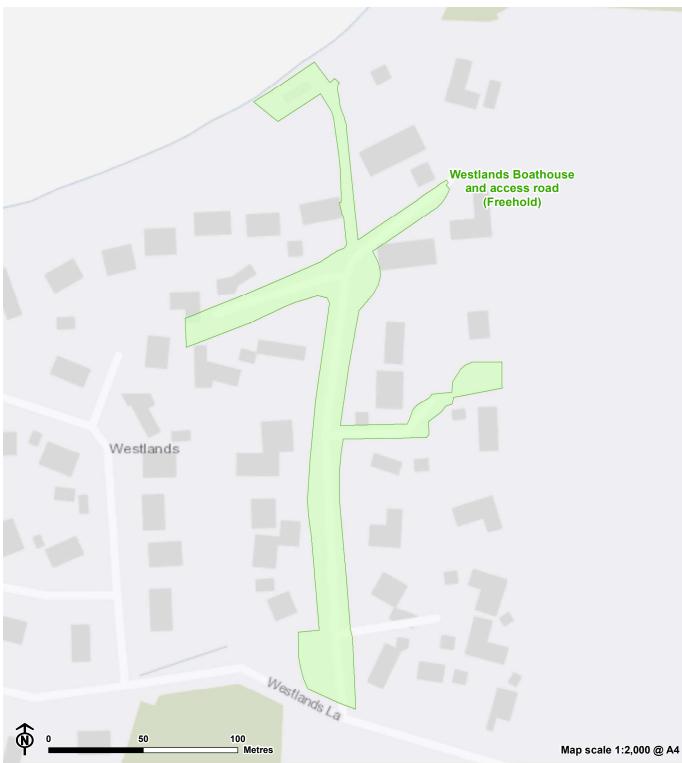

© Crown copyright and database rights 2020. Ordnance Survey 100026316.

Figure 2.3: Harbour Premises (Westlands)

Harbour premises (above mean high-water springs)

Harbour Premises (illustrative plans)

These are the "illustrative plans" referred to in articles 11(2) - (4) of the Chichester Harbour Revision Order 2025 showing, for illustrative purposes, the extent of the "harbour premises" referred to in article 2 of that Order.