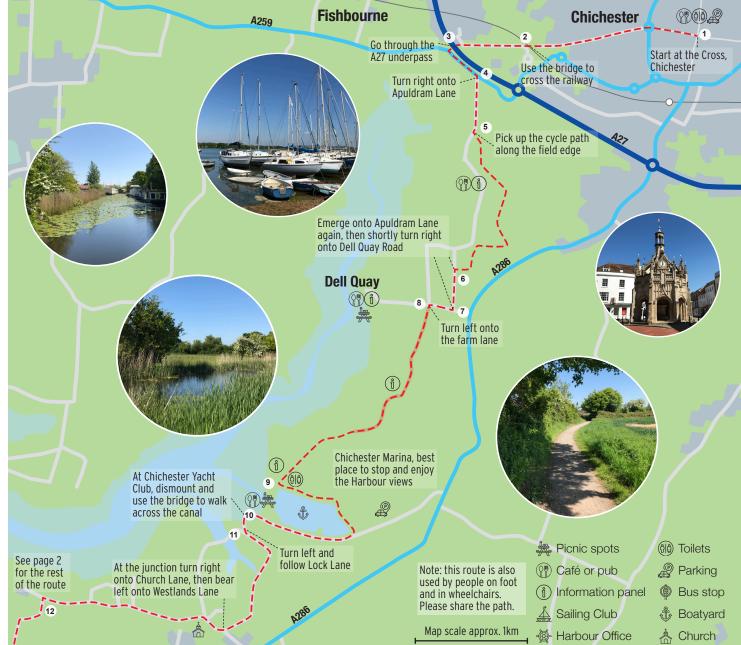

## Salterns Way Cycle Route: Chichester - West Wittering

Pack a picnic and enjoy this virtually flat one-way ride from Chichester to the sandy beach at West Wittering. Much of the route is off-road using cycle paths that cross fields and countryside and touches the Chichester Harbour shoreline at Chichester Marina.

## Waypoints

1. SU 860 048 5. SZ 843 040 2. SU 847 047

6. SZ 842 029 7. SZ 842 027 3. SU 842 047

4. SZ 843 045 8. SZ 840 027

9. SZ 828 013 10. SZ 826 011 11. SZ 826 010 12. SU 811 004