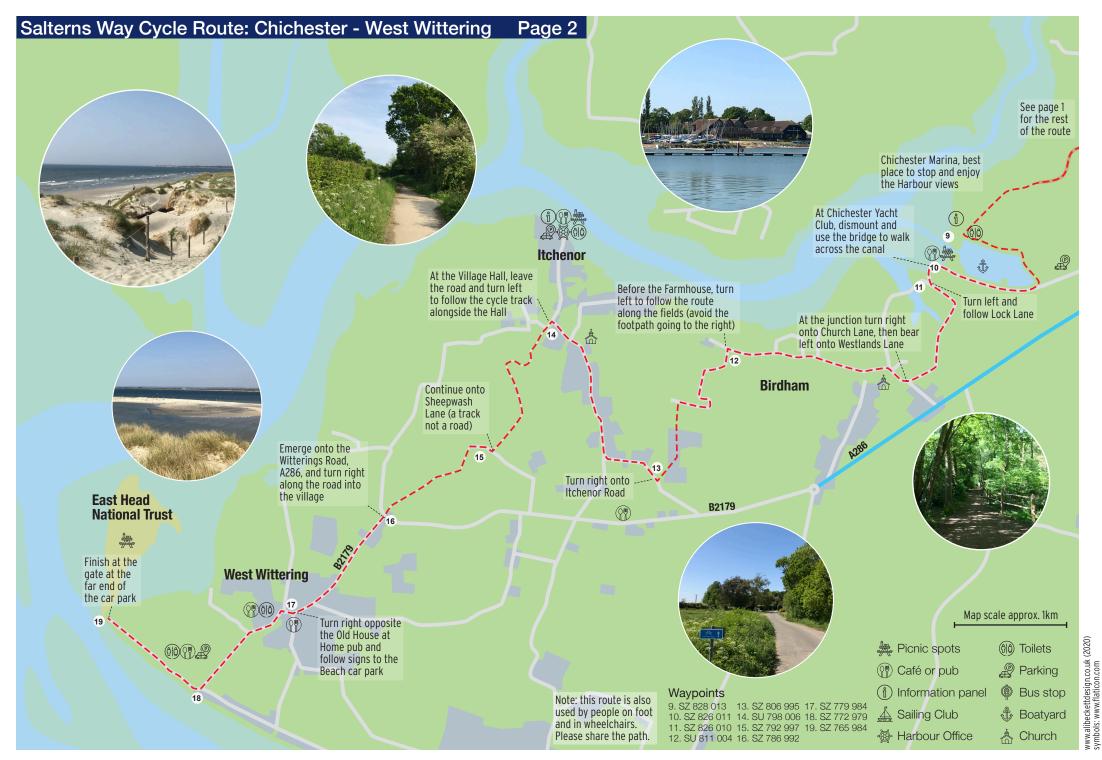

## Salterns Way Cycle Route: Chichester - West Wittering

Pack a picnic and enjoy this virtually flat one-way ride from Chichester to the sandy beach at West Wittering. Much of the route is off-road using cycle paths that cross fields and countryside and touches the Chichester Harbour shoreline at Chichester Marina.

Bicycle maintenance station at the Harbour Office, Itchenor, P020 7AW